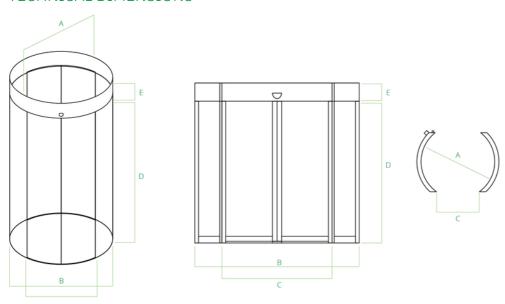

#### TECHNICAL SPECIFICATIONS

|                 | THROUGHPUT              | STANDARD                                          | LEVEL UP OPTIONS                                                         |
|-----------------|-------------------------|---------------------------------------------------|--------------------------------------------------------------------------|
|                 | Throughput              | 2 x 22 people per minute                          |                                                                          |
|                 | Diameter                | 3000 mm                                           | Available between 1800- 3800 mm                                          |
|                 | Height Under Canopy     | 2200 mm                                           | Available between 2200 - 2600 mm                                         |
|                 | Canopy Height           | 300 mm                                            | Available between 300 - 600 mm                                           |
|                 | Throat Opening          | 1883 mm                                           | Available between 1029 - 1643 mm                                         |
|                 | Number of Doors / Wings | 2 x 2                                             |                                                                          |
|                 | SECURITY                | STANDARD                                          | LEVEL UP OPTIONS                                                         |
|                 | Night-locking           | Mechanical locking doorset                        | -                                                                        |
|                 |                         |                                                   |                                                                          |
|                 |                         |                                                   |                                                                          |
|                 | SAFETY                  | STANDARD                                          | LEVEL UP OPTIONS                                                         |
|                 | Safety Packages         | CE Basic                                          | CE Plus / DIN 18650 / UKCA                                               |
|                 | Speed Control           | -                                                 | Interlocking mode                                                        |
|                 | Emergency Egress        | -                                                 | -                                                                        |
|                 | Protection Packages     | -                                                 | Laminated safety glass, vandal-resistant (P2A)                           |
|                 | Fire Alarm              | Standard prepared in control system               | -                                                                        |
| $(\bigcirc)$    | AESTHETICS              | STANDARD                                          | LEVEL UP OPTIONS                                                         |
|                 | Finish                  | Powder coated aluminium                           | Anodic coated aluminium<br>Stainless steel cladding grain/mirror         |
|                 | Glass                   | 8,76mm Glass curved walls<br>6mm Glass door wings | Laminated safety glass (P2A or P5A)<br>Glass decals applied to the glass |
|                 | Canopy                  | Plywood cover                                     | Watertight EPDM preparation<br>Stainless steel cover                     |
|                 |                         |                                                   |                                                                          |
| Г               | Floor Mat and Trim      | -                                                 | Stainless steel matwell trim<br>Floor mat provided by others             |
|                 | Door Handles            | -                                                 | -                                                                        |
| (TO)            | TECHNOLOGY              | STANDARD                                          | LEVEL UP OPTIONS                                                         |
|                 | Drive                   | Drive unit in canopy                              | -                                                                        |
|                 | Control Panel           | -                                                 | Control panel on inside post or external                                 |
| $(\mathcal{Q})$ | COMFORT                 | STANDARD                                          | LEVEL UP OPTIONS                                                         |
|                 | Disabled Access         | Yes                                               | -                                                                        |
|                 | Lighting and Sound      |                                                   | Voice module<br>Customised lighting possible                             |
|                 | Climate Control         | -                                                 | Air curtains                                                             |
|                 | Activation              | -                                                 | Direction sensitive motion detectors                                     |

#### TECHNICAL DIMENSIONS