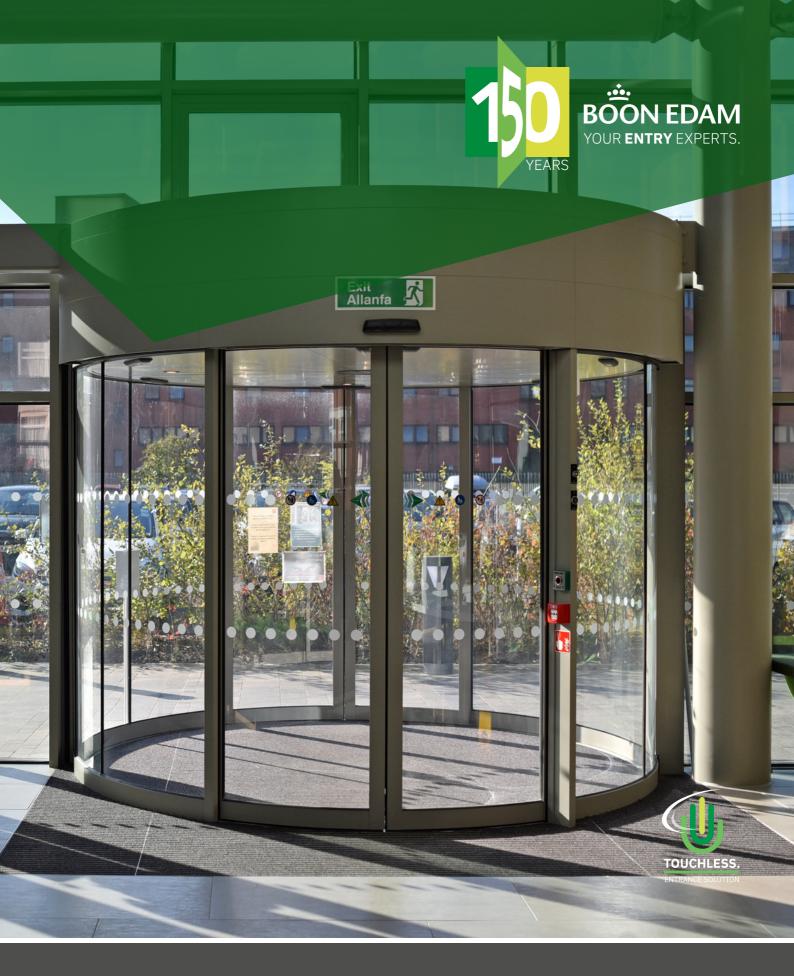

## CIRCLESLIDE.

THE EASY-ACCESS CURVED SLIDING DOOR

#### **OVERVIEW**

When you prefer the elegant rounded look of a revolving door but need to provide disabled Circleslide curved automatic sliding doors is the entry solution for you.

The self-learning technology incorporated in the curved sliding door mechanism ensures extremely quiet and smooth movement of the

#### SAFE, FLEXIBLE AND USER-FRIENDLY

The Circleslide curved sliding door houses an integrated and accurate presence sensor that ensure the safety of the users at all times. No special training is required which makes this an ideal solution for moderately dynamic public spaces such as hospitals or airports.