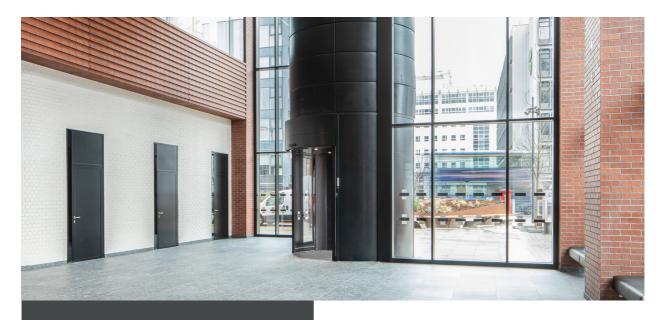

#### HARMONIOUS TOUCHLESS INTEGRATION INTO ANY ARCHITECTURAL DESIGN

Being able to create your own shape from various shapes and sizes of curved revolving doors makes the Circleslide a truly flexible option. You are able to create entrance areas shapes to suit your facade's characteristics - from ovals to circles to semi-circles and more.

The automatic nature of the Circleslide supports a touchless entrance, which has become top-of-mind for many public entrances nowadays. Our state-of-the-art and invisible drive mechanism delivers reliable and quiet use all year round.