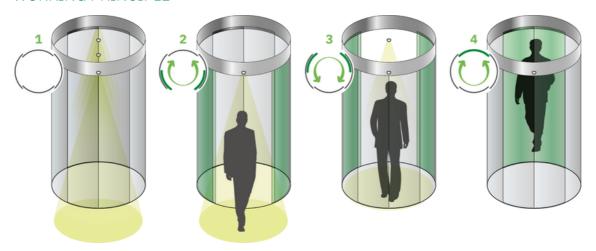

#### WORKING PRINCIPLE

#### WORKING PRINCIPLE - ONE DOOR SET (PERMANENTLY OPEN MODE)