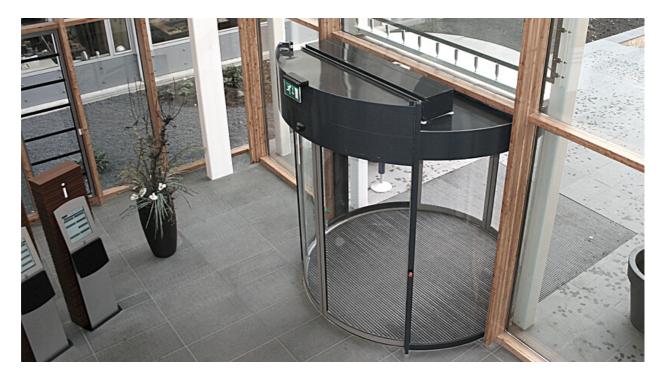

## CIRCLESLIDE.

THE EASY-ACCESS CURVED SLIDING DOOR

#### **OVERVIEW**

When you prefer the elegant rounded look of a revolving door but need to provide disabled Circleslide curved automatic sliding doors is the entry solution for you.

The self-learning technology incorporated in the curved sliding door mechanism ensures extremely quiet and smooth movement of the

#### SAFE, FLEXIBLE AND USER-FRIENDLY

The Circleslide curved sliding door houses an integrated and accurate presence sensor that ensure the safety of the users at all times. No special training is required which makes this an ideal solution for moderately dynamic public spaces such as hospitals or airports.

The substantial internal area gives a sense of space and comfort to the people using it, especially if they are transporting large items such as prams or delivery carts.