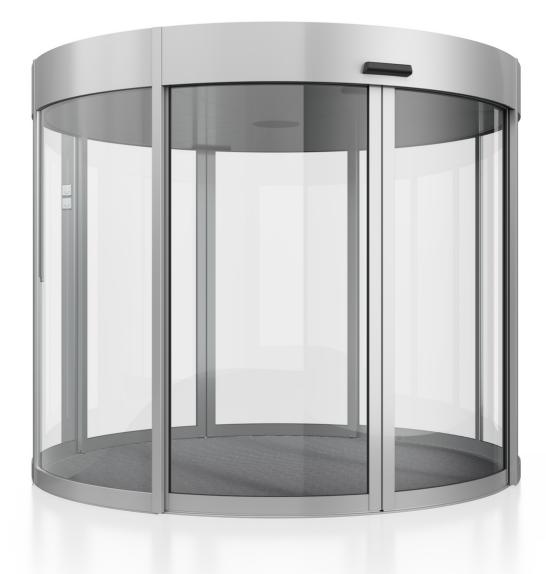

## CIRCLESLIDE.

THE EASY-ACCESS CURVED SLIDING DOOR

#### **OVERVIEW**

When you prefer the elegant rounded look of a revolving door but need to provide disabled Circleslide curved automatic sliding doors is the entry solution for you.

The self-learning technology incorporated in the curved sliding door mechanism ensures extremely quiet and smooth movement of the

#### SAFE, FLEXIBLE AND USER-FRIENDLY

The Circleslide curved sliding door houses an integrated and accurate presence sensor that ensure the safety of the users at all times. No special training is required which makes this an ideal solution for moderately dynamic public spaces such as hospitals or airports.